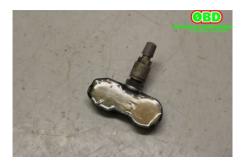

## Part - Tire valve

| Stock no.:<br>W771014 | Position:     | Quality:          | Fits fr./to m.y |  |
|-----------------------|---------------|-------------------|-----------------|--|
| New code:             | Manufacturer: | Manufacturer no.: | Original no.:   |  |
| Description:<br>991   |               |                   |                 |  |