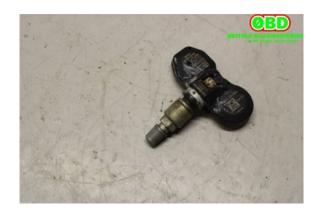

## Part - Tire valve

| Stock no.:<br>W771014 | Position:     | Quality:          | Fits fr./to m.y |  |
|-----------------------|---------------|-------------------|-----------------|--|
| New code:             | Manufacturer: | Manufacturer no.: | Original no.:   |  |
| Description:<br>991   |               |                   |                 |  |