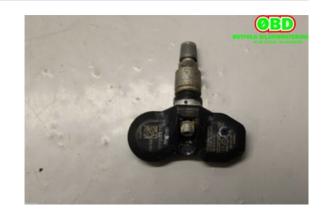

#### Part - Tire valve

Stock no.:

W771012

New code:

Manufacturer:

Manufacturer no.: