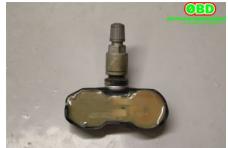

#### Part - Tire valve

Stock no.:

W771015

New code:

Description:

Position:

Quality:

A

Manufacturer:

Manufacturer no.:

Original no.:

Description:

991