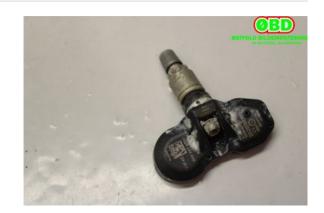

#### Part - Tire valve

Stock no.:

W771015

New code:

Description:

Position:

Quality:

A

Manufacturer:

Manufacturer no.:

Original no.:

Description:

991