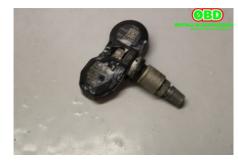

#### Part - Tire valve

Stock no.:

W771015

New code:

Description:

Position:

Quality:

A

Manufacturer:

Manufacturer no.:

Original no.:

Description:

991