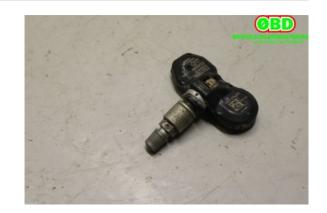

#### Part - Tire valve

Stock no.:
W771013
Position:
Quality:
Fits fr./to m.y

A
New code:
Manufacturer:
Manufacturer no.:
Original no.:
Description:
991