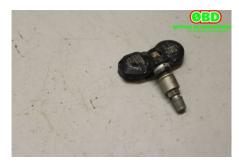

#### Part - Tire valve

Stock no.:
W771013
Position:
Quality:
Fits fr./to m.y

A
New code:
Manufacturer:
Manufacturer no.:
Original no.:
Description:
991