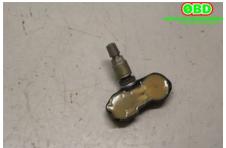

#### Part - Tire valve

Stock no.:
W771013
Position:
Quality:
Fits fr./to m.y

A
New code:
Manufacturer:
Manufacturer no.:
Original no.:
Description:
991