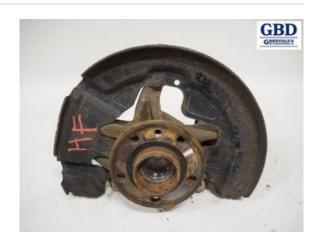

## Part - Steering stem bearing house

| Stock no.:<br>W345735 | Position:<br>Right | Quality:<br>A              | Fits fr./to m.y    |
|-----------------------|--------------------|----------------------------|--------------------|
| New code:             | Manufacturer:<br>- | Manufacturer no.: 31201286 | Original no.:<br>- |
| Description:          |                    |                            |                    |