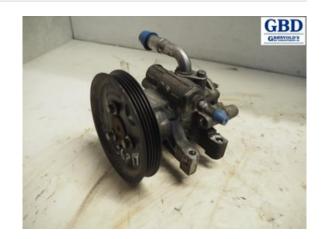

#### **Part - Power steering Pump**

Stock no.: Position: Quality: Fits fr./to m.y

W412497 A -

New code: Manufacturer: Manufacturer no.: Original no.:

4007 KK

Description:

-