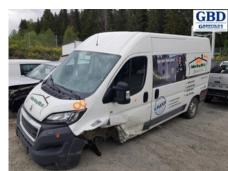

### **Vehicle - Peugeot Boxer**

 Chassi no.:
 Model year:
 Milage:
 Fuel:

 VF3YCTMFB12895618
 2015
 5.859
 Diesel

Colour: Colour code: Interior: Interior code:

EWP - LAKK HVIT BANQ - - -

Gearbox: Gearbox no: Gearbox ratio: Group code:

MANUELL 2231 K8 - -

Engine: Engine code: Manufacturing date: Registration date:

DIESEL 4HH

Description: 2.2 HDI LAST

Direct link: http://www.bildelsbasen.se/605-W412497.html