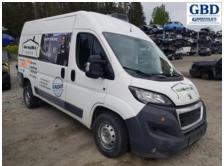

### **Vehicle - Peugeot Boxer**

 Chassi no.:
 Model year:
 Milage:
 Fuel:

 VF3YCTMFB12895618
 2015
 5.859
 Diesel

Colour: Colour code: Interior: Interior code:

EWP - LAKK HVIT BANQ - - -

Gearbox: Gearbox no: Gearbox ratio: Group code:

MANUELL 2231 K8 - -

Engine: Engine code: Manufacturing date: Registration date:

DIESEL 4HH

Description: 2.2 HDI LAST

Direct link: http://www.bildelsbasen.se/605-W412497.html