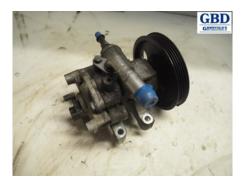

#### **Part - Power steering Pump**

Stock no.: Position: Quality: Fits fr./to m.y

W412497 A -

New code: Manufacturer: Manufacturer no.: Original no.:

4007 KK

Description:

-