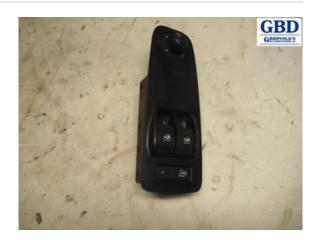

## **Part - Electric lift Switches**

| Stock no.:     | Position:     | Quality:           | Fits fr./to m.y |
|----------------|---------------|--------------------|-----------------|
| W412488        |               | A                  | -               |
|                |               | -                  |                 |
| New code:      | Manufacturer: | Manufacturer no .: | Original no.:   |
|                | -             | 16 087 056 80      | 30170573        |
| Description:   |               |                    |                 |
| VENSTRE FORAN. |               |                    |                 |