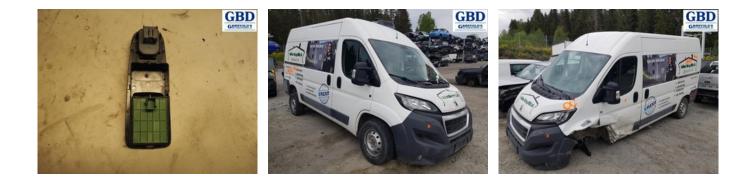

## Vehicle - Peugeot Boxer

| Chassi no.:<br>VF3YCTMFB12895618 | Model year:<br>2015    | Milage:<br>5.859    | Fuel:<br>Diesel    |
|----------------------------------|------------------------|---------------------|--------------------|
| Colour:<br>EWP - LAKK HVIT BANQ  | Colour code:<br>-      | Interior:           | Interior code:     |
| Gearbox:<br>MANUELL              | Gearbox no:<br>2231 K8 | Gearbox ratio:<br>- | Group code:<br>-   |
| Engine:<br>DIESEL                | Engine code:<br>4HH    | Manufacturing date: | Registration date: |
| Description:<br>2.2 HDI LAST     |                        |                     |                    |