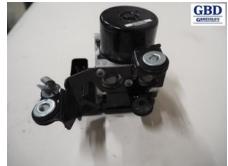

### Part - ABS Hydraulic Aggregate

Stock no.: Position: Quality: Fits fr./to m.y

W345720 A -

New code: Manufacturer: Manufacturer no.: Original no.:

31400545

Description:

-