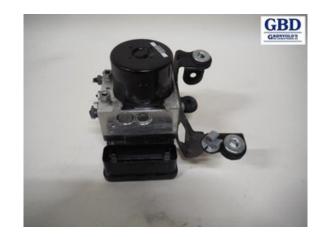

### Part - ABS Hydraulic Aggregate

Stock no.: Position: Quality: Fits fr./to m.y

W345720 A -

New code: Manufacturer: Manufacturer no.: Original no.:

31400545

Description:

-