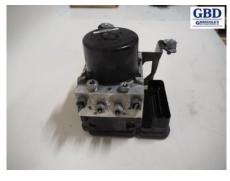

### Part - ABS Hydraulic Aggregate

Stock no.: Position: Quality: Fits fr./to m.y

W345720 A -

New code: Manufacturer: Manufacturer no.: Original no.:

31400545

Description:

-