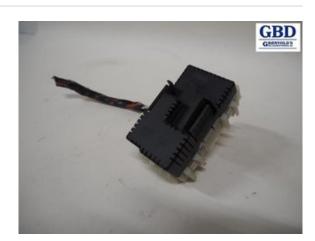

## Part - Fuse box / Electricity central

| Stock no.:<br>W345739       | Position:          | Quality:                        | Fits fr./to m.y    |
|-----------------------------|--------------------|---------------------------------|--------------------|
| New code:                   | Manufacturer:<br>- | Manufacturer no.:<br>NO PART ID | Original no.:<br>- |
| Description:<br>BAGASJEROM. |                    |                                 |                    |