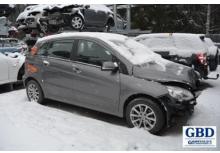

### **Vehicle - Mercedes B-Class**

 Chassi no.:
 Model year:
 Milage:
 Fuel:

 WDD2452071J551960
 2010
 16.218
 Diesel

Colour: Colour code: Interior: Interior code:

MOUNTAINGRAU - METAL - - -

Gearbox: Gearbox no: Gearbox ratio: Group code: