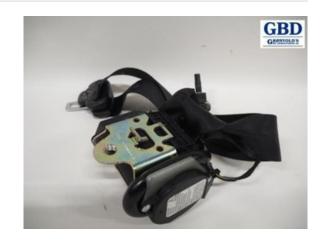

### Part - Seat belt

Stock no.: Position: Quality: Fits fr./to m.y

W307851 Left front A

New code: Manufacturer: Manufacturer no.: Original no.:

A 169 860 73 85 -

Description:

-