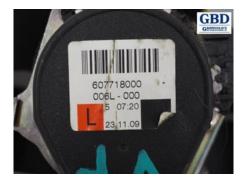

### Part - Seat belt

Stock no.: Position: Quality: Fits fr./to m.y

W307851 Left front A

New code: Manufacturer: Manufacturer no.: Original no.:

A 169 860 73 85 -

Description:

-