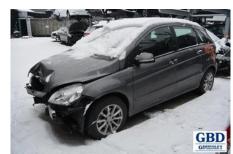

### **Vehicle - Mercedes B-Class**

 Chassi no.:
 Model year:
 Milage:
 Fuel:

 WDD2452071J551960
 2010
 16.218
 Diesel

Colour: Colour code: Interior: Interior code:

MOUNTAINGRAU - METAL - - -

Gearbox: Gearbox no: Gearbox ratio: Group code: